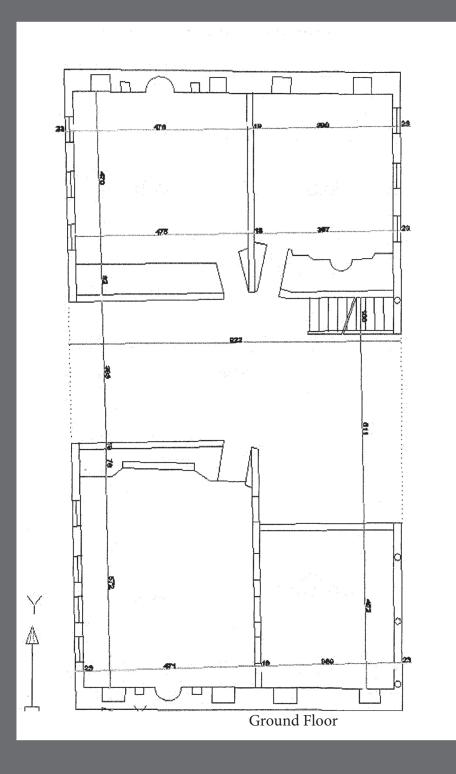

f TurkishMuseums 🎯 officialturkishmuseums 💟 TurkishMuseums 🕞 TurkishMuseums 💿 TurkishMuseums

It is located at the centrum of the district of Yenisehir, 55 km from Bursa. It is estimated to be built by the Semaki family, who came to Anatolia from the town of Semah in Iran and settled in Yenisehir in the 18th century. The ground floor of the two-story house has a courtyard, kitchen and pantry on the right, and two winter rooms on the left side of the building.

Wooden stairs adjacent to the kitchen wall lead to the upper floor. The front facade facing the garden extend outwards with arched elements in the form of portico. There are two rooms, one large and the other small, on the right, opening to the hall with iwan. The hand-painted floral and panoramic motifs that adorn the house date from the 19th century.