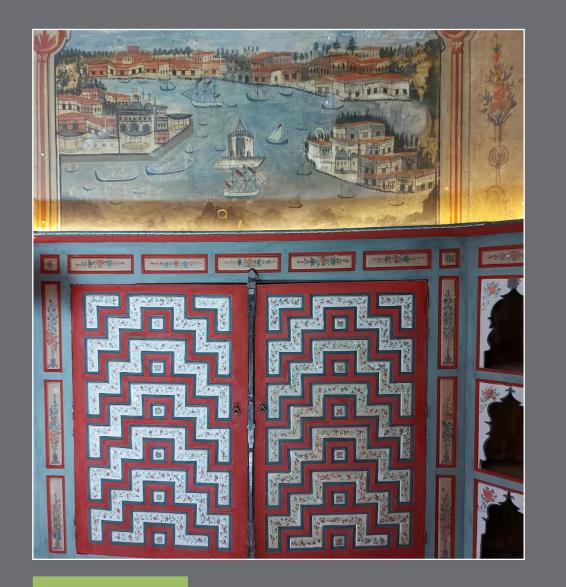

Wooden stairs adjacent to the kitchen wall lead to the upper floor. The front facade facing the garden extend outwards with arched elements in the form of portico. There are two rooms, one large and the other small, on the right, opening to the hall with iwan. The hand-painted floral and panoramic motifs that adorn the house date from the 19th century.