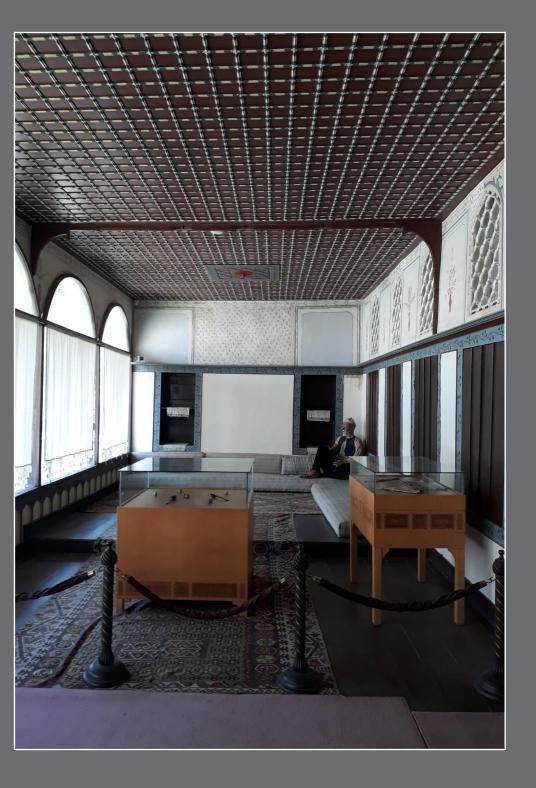

Wooden stairs adjacent to the kitchen wall lead to the upper floor. The front facade facing the garden extend outwards with arched elements in the form of portico. There are two rooms, one large and the other small, on the right, opening to the hall with iwan. The hand-painted floral and panoramic motifs that adorn the house date from the 19th century.