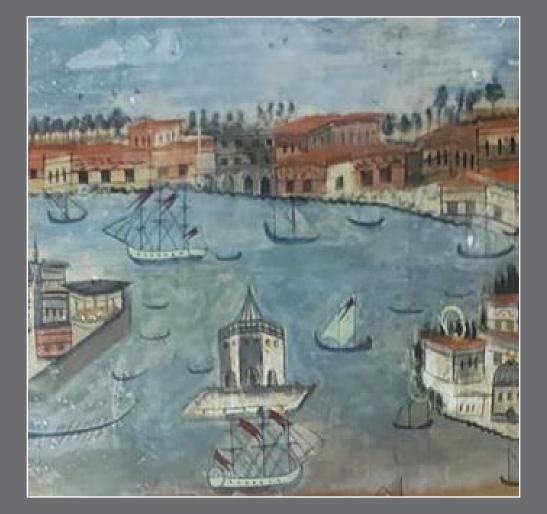

Wooden stairs adjacent to the kitchen wall lead to the upper floor. The front facade facing the garden extend outwards with arched elements in the form of portico. There are two rooms, one large and the other small, on the right, opening to the hall with iwan. The hand-painted floral and panoramic motifs that adorn the house date from the 19th century.