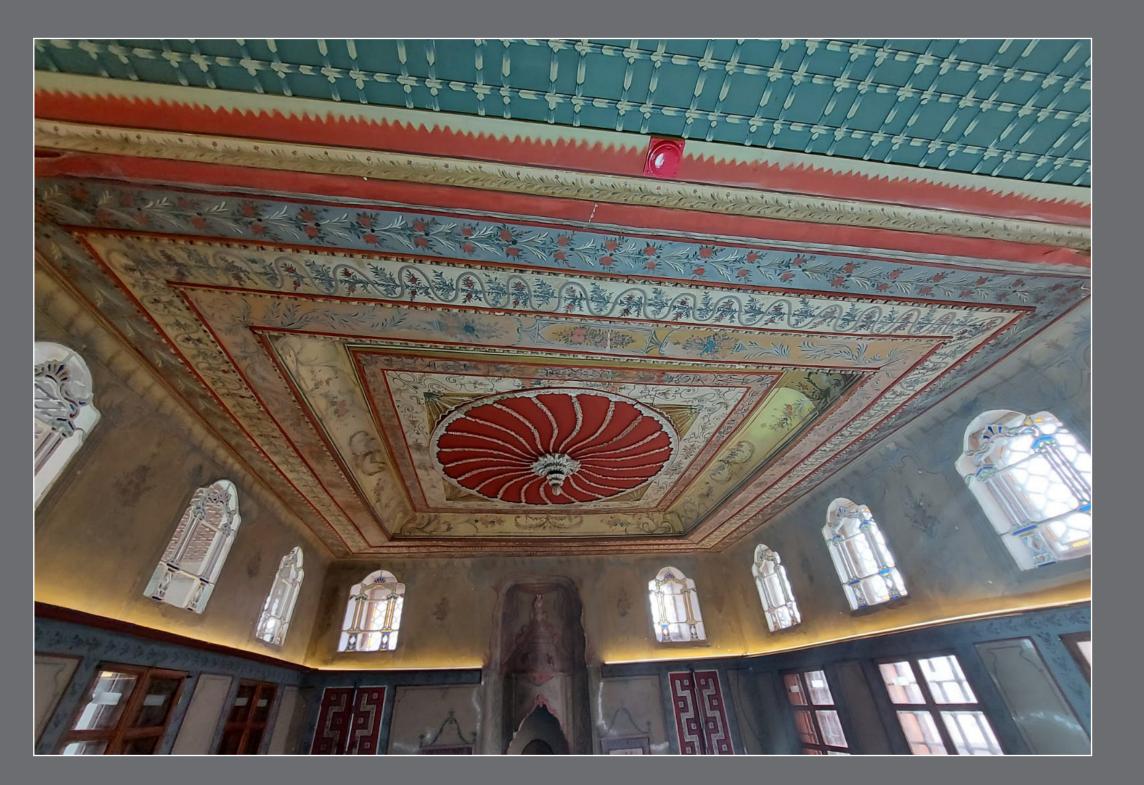

Wooden stairs adjacent to the kitchen wall lead to the upper floor. The front facade facing the garden extend outwards with arched elements in the form of portico. There are two rooms, one large and the other small, on the right, opening to the hall with iwan. The hand-painted floral and panoramic motifs that adorn the house date from the 19th century.