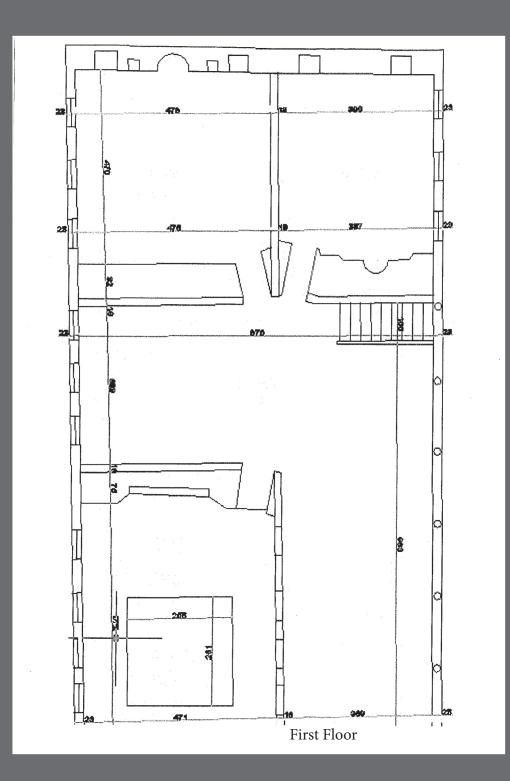

f TurkishMuseums 🎯 officialturkishmuseums 💟 TurkishMuseums 🕞 TurkishMuseums 💿 TurkishMuseums

It is located at the centrum of the district of Yenisehir, 55 km from Bursa. It is estimated to be built by the Semaki family, who came to Anatolia from the town of Semah in Iran and settled in Yenisehir in the 18th century. The ground floor of the two-story house has a courtyard, kitchen and pantry on the right, and two winter rooms on the left side of the building.

Wooden stairs adjacent to the kitchen wall lead to the upper floor. The front facade facing the garden extend outwards with arched elements in the form of portico. There are two rooms, one large and the other small, on the right, opening to the hall with iwan. The hand-painted floral and panoramic motifs that adorn the house date from the 19th century.